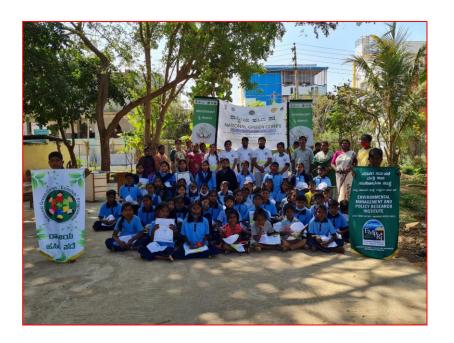

Distributed prizes for quiz winners.

Students at World Wet Land Day celebration.

Celebrated the World Wet Land Day at GHPS, Rojipura, Doddaballapura, Banaglore Rural District.