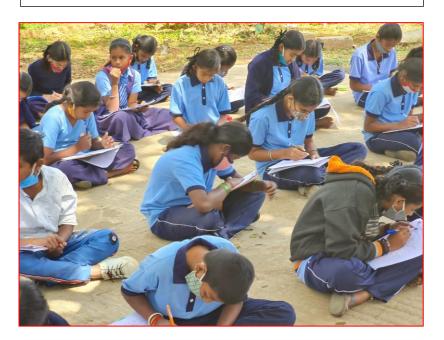

Enclosed: 10 high quality photographs

Signed and attested by competent authority

Block education officer doddaballapura interacted with children about conservation

Conducted Essay writing competition to students.

NGC staff explained the importance of Wet Land Day

Conducted Wet Land Day quiz competition to students.

Refreshment distribution for students

Distributed prizes for Essay writing winners.

Distributed T-shirts and Caps to the students