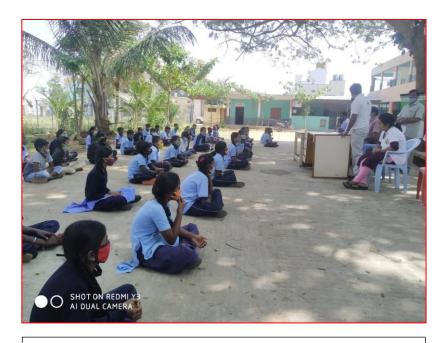

NGC staff explained the importance of Wet Land Day

Conducted Wet Land Day quiz competition to students.

Refreshment distribution for students

Distributed prizes for Essay writing winners.

Distributed T-shirts and Caps to the students

Distributed prizes for quiz winners.

Students at World Wet Land Day celebration.

Celebrated the World Wet Land Day at GHPS, Rojipura, Doddaballapura, Banaglore Rural District.