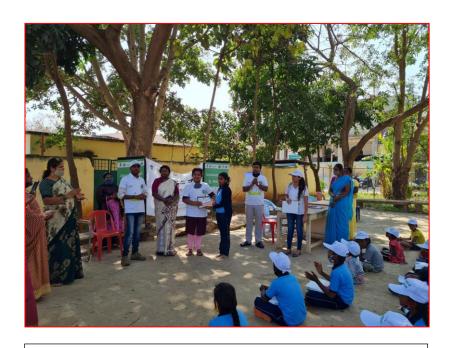

Enclosed: 10 high quality photographs

Signed and attested by competent authority

Block education officer doddaballapura interacted with children about conservation

Conducted Essay writing competition to students.

## Acknowledgment

NGC team thanks Head master of Government Higher Primary School, Rojipura, Doddaballapura Bangalore Rural District.