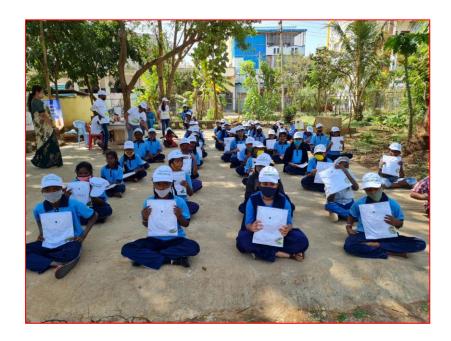

Distributed prizes for quiz winners.

Students at World Wet Land Day celebration.

Celebrated the World Wet Land Day at GHPS, Rojipura, Doddaballapura, Banaglore Rural District.