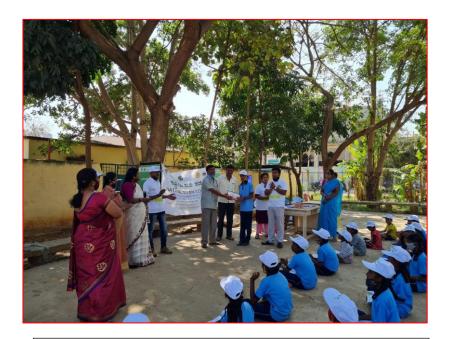

Enclosed: 10 high quality photographs

Signed and attested by competent authority

Block education officer doddaballapura interacted with children about conservation

Conducted Essay writing competition to students.